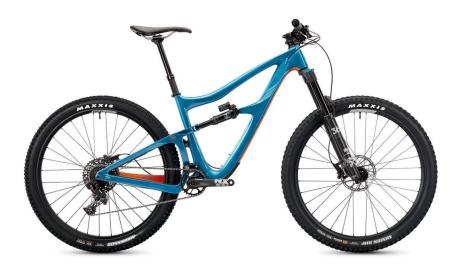

## **BUILD YOUR RIPMO //**

Select a Color //

Select a Build //

FRAME ONLY NX \$2999 \$4099 \$4799

\$6199

\$7099

XX1 ∰ \$9399

NX

## TOTAL PRICE: \$4099

| COMPONENT       | STANDARD COMPONENT                                                                   | UPGRADE/OPTION |
|-----------------|--------------------------------------------------------------------------------------|----------------|
| Fork            | Fox Float 36 Performance Series 160mm, 29", 110x15                                   | Standard       |
| Shock           | Fox Float Performance Series, DPX2 with EVOL, 210 x 55                               | Standard       |
| Wheels          | Ibis 938 Alloy, Ibis Hubs                                                            | Standard       |
| Tires           | Maxxis Minion DHF WT / Aggressor WT 29" x 2.5"                                       |                |
| Brakes          | SRAM Level with 180 Centerline Rotors                                                |                |
| Cranks          | SRAM NX, 30t Steel Ring                                                              |                |
| Rear Derailleur | SRAM NX 11 Speed                                                                     |                |
| Shift Levers    | SRAM NX 11 Speed                                                                     |                |
| Cassette        | SRAM PG 1130 11-42T                                                                  |                |
| Chain           | SRAM PC 1110                                                                         |                |
| Headset         | Cane Creek 40 ZS44/ZS56                                                              |                |
| Grips           | Lizard Skins Logo                                                                    |                |
| Handlebars      | Ibis 780mm Alloy                                                                     | Standard       |
| Stem            | Ibis 31.8mm (50, 60, 70, 80, 90mm)                                                   |                |
| Seatpost        | KS LEV-Si Dropper (100mm, 125mm, 150mm options) / 175mm KS Integra for \$80 upcharge |                |
| Saddle          | Ibis custom saddle, CrMo rails                                                       |                |